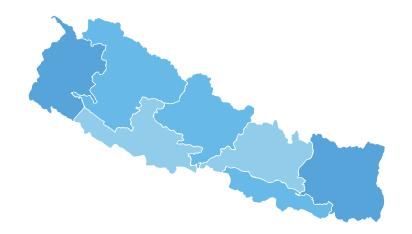

## **About Nepal**

Nepal is a mountainous and a land locked country situated between two giant neighbours, China to the North and India to the South, East and West. Nepal boasts of having the highest peak of the world, Mount Everest and visitors from all over the world visit the country to climb the Mount Everest and to see the beautiful panorama, snow-capped mountains and gorgeous historic monuments.

Moreover, it should also be noted that Nepal is the 2nd richest country in the world in water resources with a substantial number of rivers & streams flowing towards the South from the high himalayas. And the Tilicho Lake situated at the highest land of the world is also in Nepal. So the people who visits Nepal, definitely gets optimal gratification from it's natural gorgeous scenery. It has highly diverse and rich geography, culture and religions.

#### Visa Fee

US \$30 for single entry valid for 60 days US \$80 for multiple entry.

Area Latitude Political System

1,47,181 Sq. Km. 26° 21′ – 30° 26′ N Federal Democractic Republic System

Capital Longitude National Language

Kathmandu 80° 3′ - 88° 12′ Nepali

Location Population

Between China & India 30 Million (Approx)