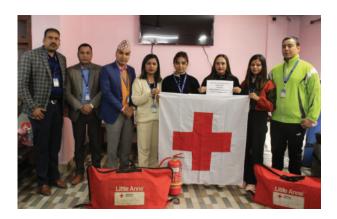

## **Activities**

Mr. Ekendra Kunwar with our honorable former PM Mr. Kp Oli

Front Desk

HR Team

**Documentation Team** 

Social Compliance Audit at MHR Office

Client visit at MHR